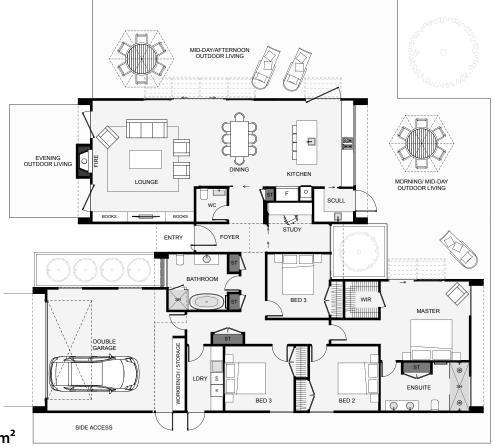

This modern four bedroom home has three core parts that make up its strong geometric frontage. When entering the foyer, a study slider can be opened so visitors can enjoy a view through full height glazing out to whatever centrepiece you desire. The dining takes in the morning sun from a large sliding window in the kitchen which drops right down to the bench level. Extra features include the scullery, a workbench within the garage and a large ensuite. If you're looking to build a bold home with a ton of features, this is it!

Floor Area: 240m<sup>2</sup>

Contact Glen:

Ph: 0274 626 101

**E:** info@glenarmstrongbuilders.co.nz www.glenarmstrongbuilders.co.nz