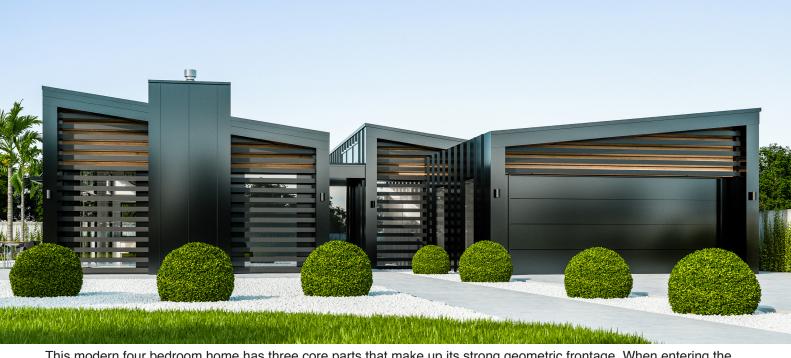

This modern four bedroom home has three core parts that make up its strong geometric frontage. When entering the foyer, a study slider can be opened so visitors can enjoy a view through full height glazing out to whatever centrepiece you desire. The dining takes in the morning sun from a large sliding window in the kitchen which drops right down to the bench level. Extra features include the scullery, a workbench within the garage and a large ensuite. If you're looking to build a bold home with a ton of features, this is it!